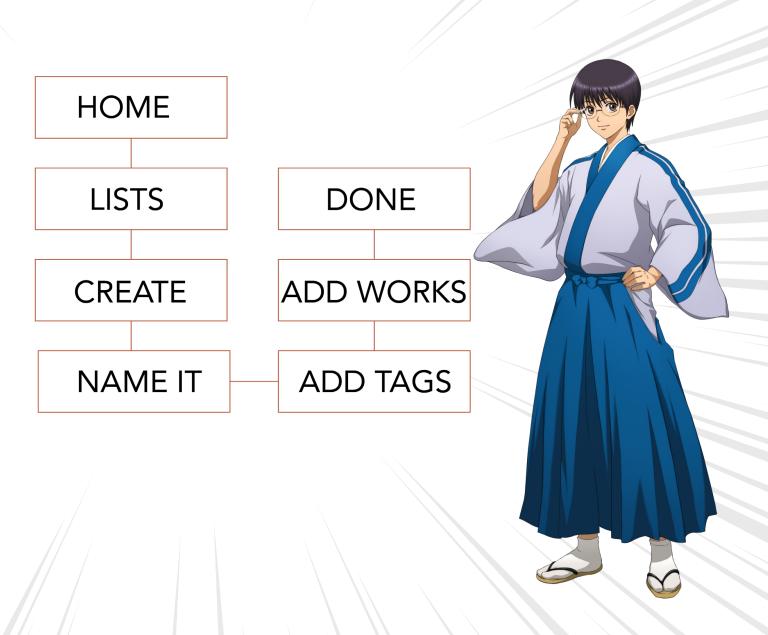

# TASK FLOW

# CREATE A LIST WEBSITE

HOME

FIND CHATS

CHAT

SEARCH

JOIN

# FIND WORKS APPLICATION

HOME

DISCOVERY

SEARCH

SCROLL

CLICK TAG(S)

CLICK GO