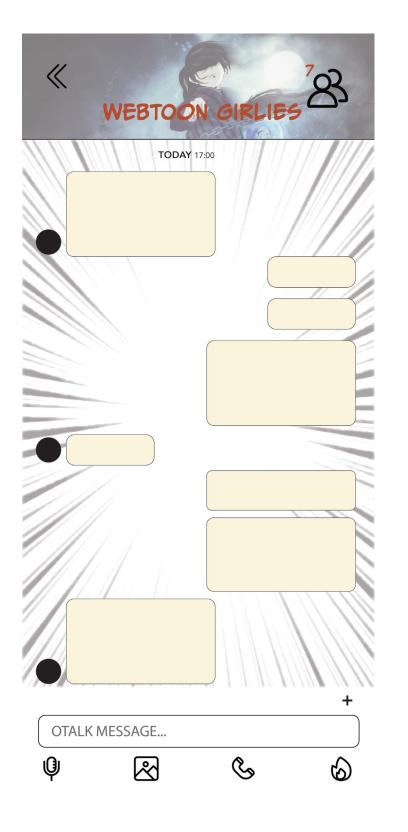

## THE INTERACTIVE SOLUTION

The application for GO will be an on the go way for otakus to be able to access different suggested animes, webtoons and mangas no matter where they are. The application will also have a way for users to communicate with each other and expand their social circles. The messaging system will include different group chats, private messaging and updates involving news, new shows, events, sales and updated comics the users choose to see by favoriting ongoings works.

# DIAGRAM

Interactive Solution

- Application w/ a chatting feature!

- Nanigation

- Search + Discover

o shopping (GO) merchandise

o lists + saved works (anime, manga)

webtoon