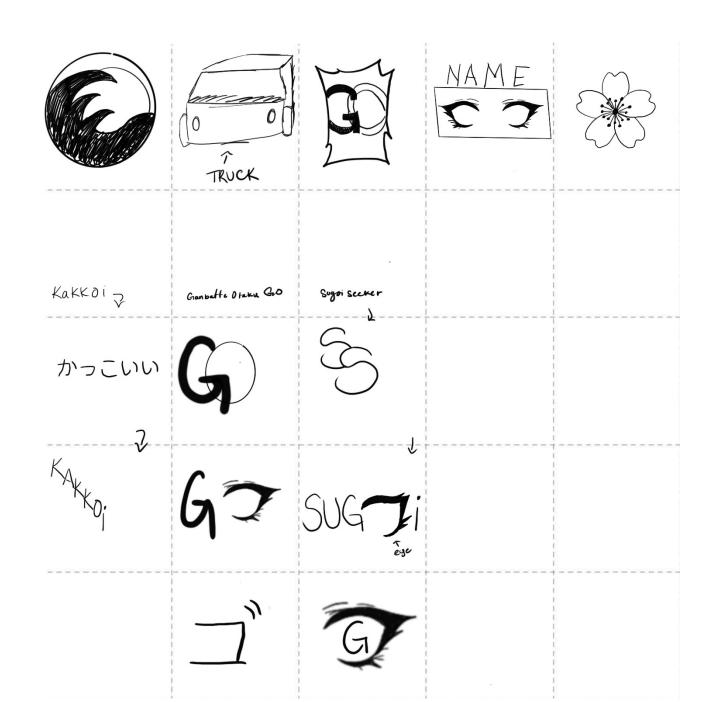

# NAME GENERATION

**OtakUnite** 

**JFinder** 

Truck-Kun

Sugoi Seeker

Kakkoi

Ikuze GO

Ganbatte Otaku (GO)

KAKKOI = COOL

IKUZE = LET'S GO

**SUGOI = AMAZING** 

**GANBATTE = GOOD LUCK** 

TRUCK-KUN = IS AN ONGOING

**JOKE IN THE OTAKU COMMUNITY** 