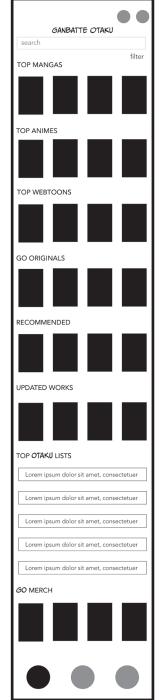

navigate like one would with the application.



# DIAGRAM

Interactive Solution

- Application w/ a chatting feature!

- Nanigation

- Search + Discover

o shopping (GO) merchandise

o lists + saved works (anime, manga)

webtoon

GO

TIII

2. Online Solution
- more detailed layout
from the home page

| 100                              |
|----------------------------------|
| News Todays sales                |
|                                  |
| Top 5 Anime Top 5 Websoon        |
| TIP 6 Mangas TOP 1 1 1 1 1 1 1 + |
|                                  |
|                                  |
|                                  |



3. Physical Solution

- merenandise world

- create real world

connections

(50)

(40)

(4)

(50)

(4)

(50)

(4)

(50)

# WIREFRAMES + LAYOUT

# APPLICATION















# WIREFRAMES + LAYOUT





# IA MAP





# TASK FLOW

# CREATE A LIST WEBSITE







HOME

FIND CHATS

CHAT

SEARCH

JOIN



# FIND WORKS APPLICATION

HOME

DISCOVERY

SEARCH

SCROLL

CLICK TAG(S)

CLICK GO

# SYSTEM OF ICONOGRAPHY







News/Events





Shopping/Merch





Discovery/Search





The red icons are what it looks like when the user is click on that page

# ASSETS







This is some 'merch' for the GO application and website. Since my application will also be used as a second-party seller, a lot of other images for merchandise that is not from GO will be taken from there websites with links for the user to buy it themselves.

# ADVERTISEMENTS



I tried to reflect my PDF into my advertisements





# MOTION GRAPHIC STORYBOARD



# USER FLOW OF JESSIKA

# APPLIC