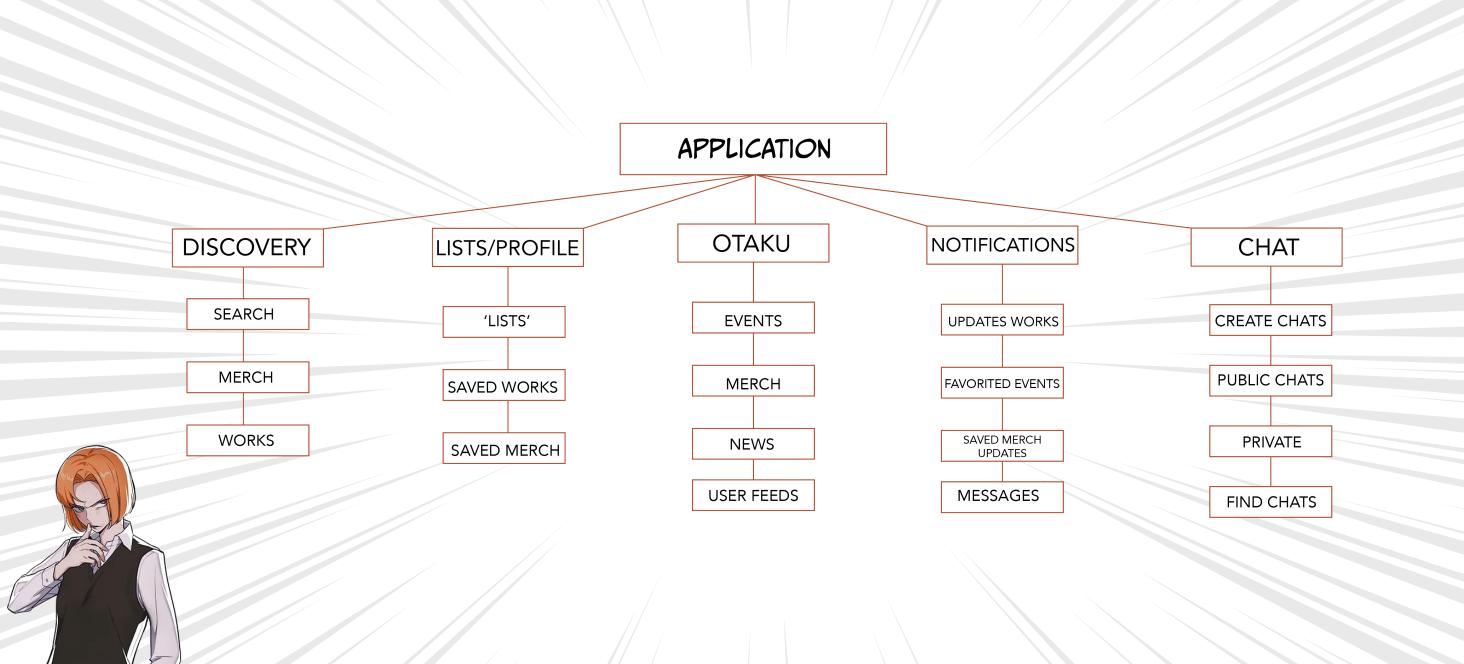

IAGRAM

Interactive Solution

- Application w/ a chatting feature!

- Nanigation

- Search + Discover

o shopping (GO) merchandise

o lists + saved works (anime, manga)

webtoon

GO

TIII

2. Online Solution
- more detailed layout
from the home page

| 100                              |
|----------------------------------|
| News Todays sales                |
|                                  |
| Top 5 Anime Top 5 Websoon        |
| TIP 6 Mangas TOP 1 1 1 1 1 1 1 + |
|                                  |
|                                  |
|                                  |



3. Physical Solution

- merenandise world

- create real world

connections

(50)

(40)

(4)

(50)

(4)

(50)

(4)

(50)

# WIREFRAMES + LAYOUT

# APPLICATION















# WIREFRAMES + LAYOUT





# IA MAP





# TASK FLOW

# CREATE A LIST WEBSITE







HOME

FIND CHATS

CHAT

SEARCH

JOIN



# FIND WORKS APPLICATION

HOME

DISCOVERY

SEARCH

SCROLL

CLICK TAG(S)

CLICK GO

# SYSTEM OF ICONOGRAPHY







News/Events





Shopping/Merch





Discovery/Search





The red icons are what it looks like when the user is click on that page

# ASSETS







This is some 'merch' for the GO application and website. Since my application will also be used as a second-party seller, a lot of other images for merchandise that is not from GO will be taken from there websites with links for the user to buy it themselves.

# ADVERTISEMENTS



I tried to reflect my PDF into my advertisements





# MOTION GRAPHIC STORYBOARD



# USER FLOW OF JESSIKA

# APPLICATION









# HIGH-FIDELITY PROTOTYPES APPLICATION