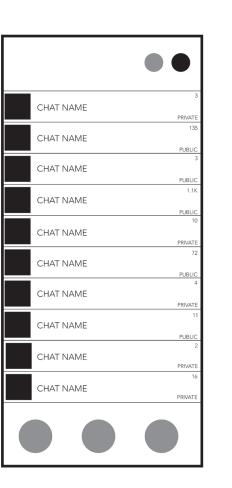

## THE INTERACTIVE SOLUTION

The application for GO will be an on the go way for otakus to be able to access different suggested animes, webtoons and mangas no matter where they are. The application will also have a way for users to communicate with each other and expand their social circles. The messaging system will include different group chats, private messaging and updates involving news, new shows, events, sales and updated comics the users choose to see by favoriting ongoings works.

# CREATE A LIST WEBSITE

HOME

FIND CHATS

CHAT

SEARCH

JOIN