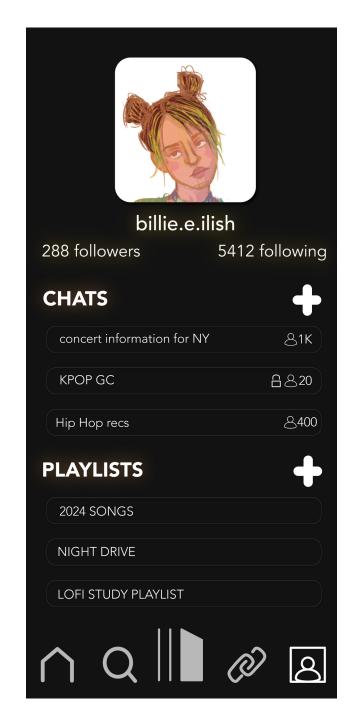

| YOUR CHATS                                                | billie.e.ilis |  |
|-----------------------------------------------------------|---------------|--|
| concert information for NY                                | 8 1K          |  |
| KPOP GC                                                   | <u>⊖</u> & 20 |  |
| Hip Hop recs                                              | <u> </u>      |  |
| Rap Drama                                                 | 8 112         |  |
| NEWS                                                      |               |  |
| The Hollywood Reporter<br>American Music Awards Will R    | Return        |  |
| <b>b</b> Billboard<br>Not Like Us #1 Three Weeks in a Row |               |  |
| OPEN CHATS                                                |               |  |
| Selling Concert Tickets EC                                | <u>8</u> 2K   |  |
| Superbowl halftime discussion                             | 8 4K          |  |