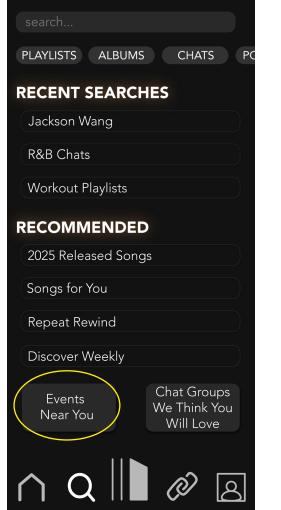

# **Current High-Fidelity Prototypes**

| search                                          |
|-------------------------------------------------|
| PLAYLISTS ALBUMS CHATS PC                       |
| RECENT SEARCHES                                 |
| Jackson Wang                                    |
| R&B Chats                                       |
| Workout Playlists                               |
| RECOMMENDED                                     |
| 2025 Released Songs                             |
| Songs for You                                   |
| Repeat Rewind                                   |
| Discover Weekly                                 |
| Events<br>Near You<br>We Think You<br>Will Love |
| $\land Q \parallel 2 2$                         |