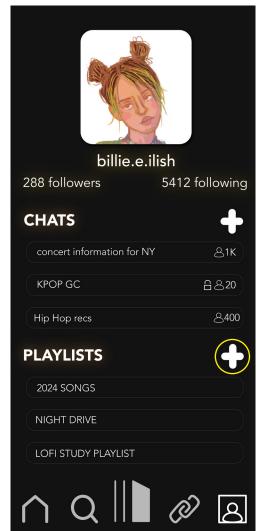

| YOUR CHATS                                                | billie.e.ilis |  |
|-----------------------------------------------------------|---------------|--|
| concert information for NY                                | 8 1K          |  |
| KPOP GC                                                   | <u>⊖</u> & 20 |  |
| Hip Hop recs                                              | <u> </u>      |  |
| Rap Drama                                                 | 8 112         |  |
| NEWS                                                      |               |  |
| The Hollywood Reporter<br>American Music Awards Will R    | Return        |  |
| <b>b</b> Billboard<br>Not Like Us #1 Three Weeks in a Row |               |  |
| OPEN CHATS                                                |               |  |
| Selling Concert Tickets EC                                | <u>8</u> 2K   |  |
| Superbowl halftime discussion                             | 8 4K          |  |