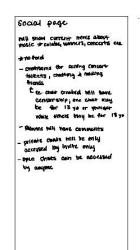

## **Problem Statement:**

While Spotify is the number one application for searching and finding both old and new songs it lacks a social aspect. On the current Spotify application there is nowhere for its user to communicate between each other and create friends or people with similar music tastes.

### Solution:

By adding in chat rooms and a section where people can find chat rooms under a common topic it opens a chance to meet new people with similar music tastes. It is also a great way to gain new information on current and future concerts where those going solo can find a group of people or another solo goer to join at the concert.