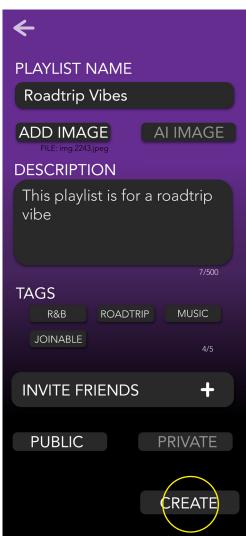

# **Current High-Fidelity Prototypes**

| search                                          |
|-------------------------------------------------|
| PLAYLISTS ALBUMS CHATS PC                       |
| RECENT SEARCHES                                 |
| Jackson Wang                                    |
| R&B Chats                                       |
| Workout Playlists                               |
| RECOMMENDED                                     |
| 2025 Released Songs                             |
| Songs for You                                   |
| Repeat Rewind                                   |
| Discover Weekly                                 |
| Events<br>Near You<br>We Think You<br>Will Love |
| $\land Q \parallel 2 2$                         |