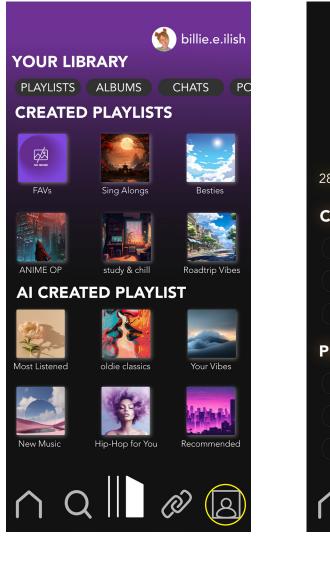

# **Current High-Fidelity Prototypes**

| search                                          |
|-------------------------------------------------|
| PLAYLISTS ALBUMS CHATS PC                       |
| RECENT SEARCHES                                 |
| Jackson Wang                                    |
| R&B Chats                                       |
| Workout Playlists                               |
| RECOMMENDED                                     |
| 2025 Released Songs                             |
| Songs for You                                   |
| Repeat Rewind                                   |
| Discover Weekly                                 |
| Events<br>Near You<br>We Think You<br>Will Love |
| $\land Q \parallel 2 2$                         |