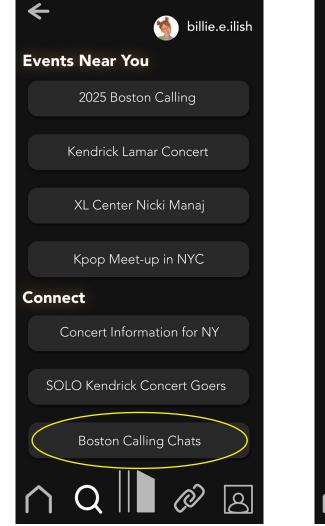

#### **Concert Information for NY**

#### concert information for NY

#### t.stills44

4

Anyone have a extra ticket to the Kendrick Concert at MSG?

#### kwuv1

I think @billie.e.lish said they were selling a ticket

#### kwuv1

@billie.e.lish u there?

t.stills44 I will pay for the ticket if you are still selling

t.stills44

@billie.e.lish I just sent you a dm. Did you get it? billie.e.lish @t.stills44 dm me

> billie.e.lish Yup :)