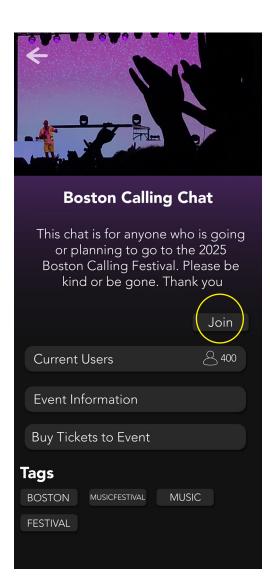

### Solution:

By adding in chat rooms and a section where people can find chat rooms under a common topic it opens a chance to meet new people with similar music tastes. It is also a great way to gain new information on current and future concerts where those going solo can find a group of people or another solo goer to join at the concert.

#### **Concert Information for NY**

### <u>8</u>1K

#### concert information for NY