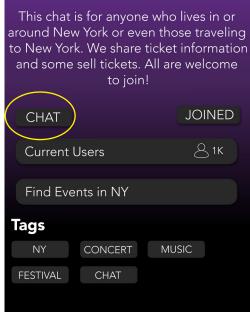

#### **Concert Information for NY**

### <u>8</u>1K

#### concert information for NY