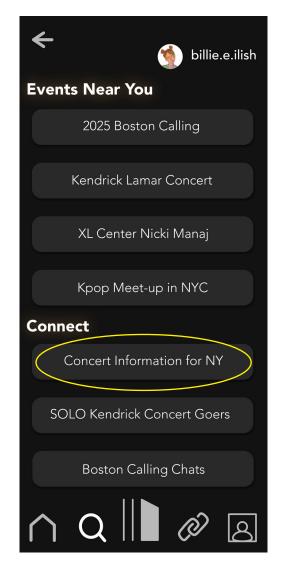

#### **Concert Information for NY**

#### concert information for NY

| YOUR CHATS                                                | billie.e.ilis |  |
|-----------------------------------------------------------|---------------|--|
| concert information for NY                                | 8 1K          |  |
| KPOP GC                                                   | <u>⊖</u> & 20 |  |
| Hip Hop recs                                              | <u> </u>      |  |
| Rap Drama                                                 | 8 112         |  |
| NEWS                                                      |               |  |
| The Hollywood Reporter<br>American Music Awards Will R    | Return        |  |
| <b>b</b> Billboard<br>Not Like Us #1 Three Weeks in a Row |               |  |
| OPEN CHATS                                                |               |  |
| Selling Concert Tickets EC                                | <u>8</u> 2K   |  |
| Superbowl halftime discussion                             | 8 4K          |  |