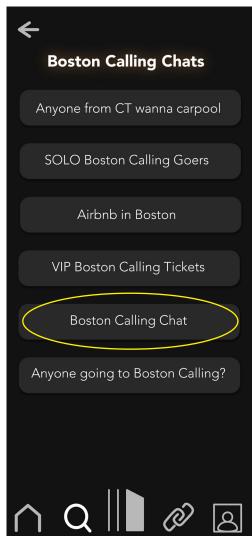

#### **Concert Information for NY**

#### concert information for NY

#### t.stills44

4

Anyone have a extra ticket to the Kendrick Concert at MSG?

#### kwuv1

I think @billie.e.lish said they were selling a ticket

#### kwuv1

@billie.e.lish u there?

t.stills44 I will pay for the ticket if you are still selling

t.stills44

@billie.e.lish I just sent you a dm. Did you get it? billie.e.lish @t.stills44 dm me

> billie.e.lish Yup :)